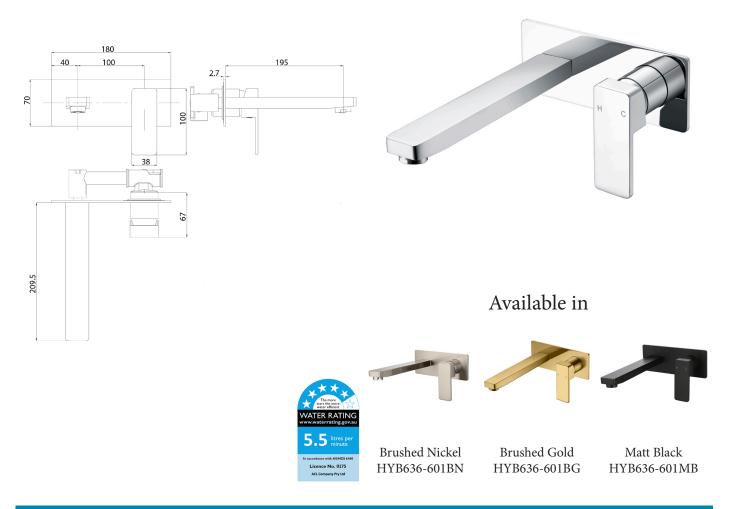

## Information

Finish: Chrome WELS: 5 Star 5.5L/Min (T38139) Material: Brass Cartridge: Kerox 35mm Cartridge Aerator: Neoperl Concealed Working Pressure: 150-500 kpa Operating Temperature: 1°C to 70°C