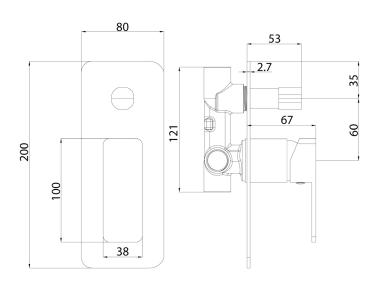

## HYB636-501

#### Information

Finish: Chrome Material: Brass

Cartridge: Kerox 35mm Cartridge Working Pressure: 150-500 kpa Operating Temperature: 1°C to 70°C