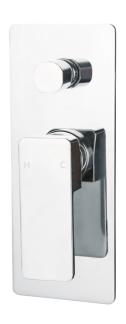

## Ceram Wall Mixer with Diverter

## HYB636-501

#### Information

Finish: Chrome Material: Brass

Cartridge: Kerox 35mm Cartridge Working Pressure: 150-500 kpa Operating Temperature: 1°C to 70°C