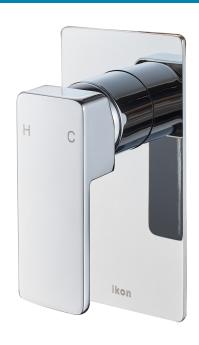

## Ceram Wall Mixer HYB636-301

## Information

Finish: Chrome Material: Brass

Cartridge: Kerox 35mm Cartridge Working Pressure: 150-500 kpa Operating Temperature: 1°C to 70°C