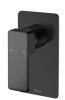

## Ceram Wall Mixer HYB636-301

## Information

Finish: Chrome Material: Brass

Cartridge: Kerox 35mm Cartridge Working Pressure: 150-500 kpa Operating Temperature: 1°C to 70°C