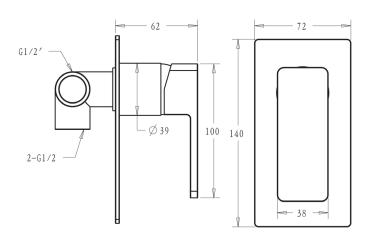

## Ceram Wall Mixer HYB636-301

## Information

Finish: Chrome Material: Brass

Cartridge: Kerox 35mm Cartridge Working Pressure: 150-500 kpa Operating Temperature: 1°C to 70°C