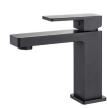

Brushed Nickel HYB636-201BN

Brushed Gold HYB636-201BG

Matt Black HYB636-201MB

## Ceram Basin Mixer

## HYB636-201

## Information

Finish: Chrome

WELS: 5 Star 6L/Min (T37860)

Material: Brass

Cartridge: Kerox 25mm Cartridge Aerator: Neoperl Concealed Working Pressure: 150-500 kpa Operating Temperature: 1°C to 70°C

## Maintenance and Care

- Do not use harsh detergents or products that contain chloride & halides.
- Do not use abrasive, cream or citrus based cleaners or hydrochloric acid.
- Surface should be cleaned only with a mild detergent that must be rinsed off
- It is suggested to only clean with warm water and a soft cloth.
- Damage caused by the wrong cleaning methods used will void warranty.

Please visit <a href="https://www.aclco.com.au/warranty.html">https://www.aclco.com