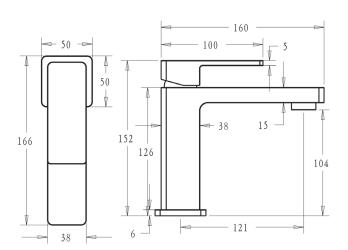

## HYB636-201

## Information

Finish: Chrome

WELS: 5 Star 6L/Min (T37860)

Material: Brass

Cartridge: Kerox 25mm Cartridge Aerator: Neoperl Concealed Working Pressure: 150-500 kpa Operating Temperature: 1°C to 70°C