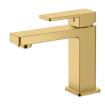

Brushed Nickel HYB636-201BN

Brushed Gold HYB636-201BG

Matt Black HYB636-201MB

## Ceram Basin Mixer

## HYB636-201

## Information

Finish: Chrome

WELS: 5 Star 6L/Min (T37860)

Material: Brass

Cartridge: Kerox 25mm Cartridge Aerator: Neoperl Concealed Working Pressure: 150-500 kpa Operating Temperature: 1°C to 70°C

## Maintenance and Care

- Do not use harsh detergents or products that contain chloride & halides.
- Do not use abrasive, cream or citrus based cleaners or hydrochloric acid.
- Surface should be cleaned only with a mild detergent that must be rinsed off
- It is suggested to only clean with warm water and a soft cloth.
- Damage caused by the wrong cleaning methods used will void warranty.

Please visit <a href="https://www.aclco.com.au/warranty.html">https://www.aclco.c