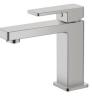

Brushed Nickel HYB636-201BN

Brushed Gold HYB636-201BG

Matt Black HYB636-201MB

## Ceram Basin Mixer

## HYB636-201

## Information

Finish: Chrome

WELS: 5 Star 6L/Min (T37860)

Material: Brass

Cartridge: Kerox 25mm Cartridge Aerator: Neoperl Concealed Working Pressure: 150-500 kpa Operating Temperature: 1°C to 70°C

## Maintenance and Care

- Do not use harsh detergents or products that contain chloride & halides.
- Do not use abrasive, cream or citrus based cleaners or hydrochloric acid.
- Surface should be cleaned only with a mild detergent that must be rinsed off
- It is suggested to only clean with warm water and a soft cloth.
- Damage caused by the wrong cleaning methods used will void warranty.

Please visit <a href="https://www.aclco.com.au/warranty.html">https://www.aclco