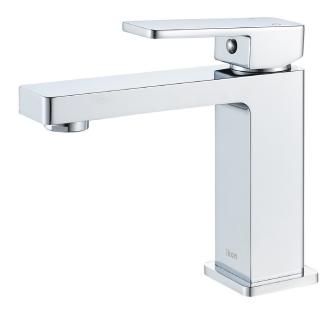

## Ceram Basin Mixer

## HYB636-201

## Information

Finish: Chrome

WELS: 5 Star 6L/Min (T37860)

Material: Brass

Cartridge: Kerox 25mm Cartridge Aerator: Neoperl Concealed Working Pressure: 150-500 kpa Operating Temperature: 1°C to 70°C