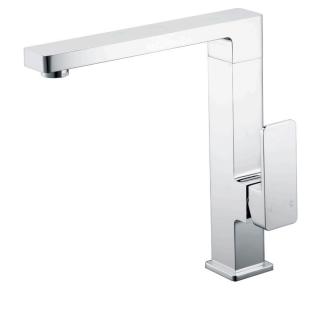

## Ceram Kitchen Mixer

## HYB636-102

## Information

Finish: Chrome

WELS: 5 Star 6L/Min (T37861)

Material: Brass

Cartridge: Kerox 25mm Cartridge Aerator: Neoperl Concealed Working Pressure: 150-500 kpa Operating Temperature: 1°C to 70°C