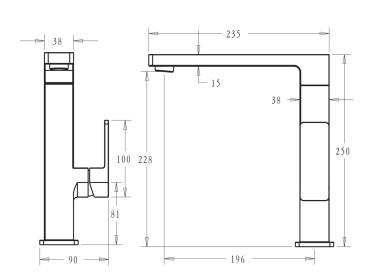

## HYB636-102

## Information

Finish: Chrome

WELS: 5 Star 6L/Min (T37861)

Material: Brass

Cartridge: Kerox 25mm Cartridge Aerator: Neoperl Concealed Working Pressure: 150-500 kpa Operating Temperature: 1°C to 70°C