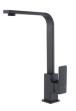

## Available in



Matt Black



## Ceram Sink Mixer HYB636-101

## Information

Finish: Chrome

WELS: 5 Star 6L/Min (T37857)

**Material:** Brass

Cartridge: Kerox 25mm Cartridge Aerator: Neoperl Concealed Working Pressure: 150-500 kpa Operating Temperature: 1°C to 70°C

## Maintenance and Care

- Do not use harsh detergents or products that contain chloride & halides.
- Do not use abrasive, cream or citrus based cleaners or hydrochloric acid.
- Surface should be cleaned only with a mild detergent that must be rinsed off.
- It is suggested to only clean with warm water and a soft cloth.
- Damage caused by the wrong cleaning methods used will void warranty.

Please visit <a href="https://www.aclco.com.au/warranty.html">https://www.aclco.com.au/warranty.html</a> to view the full warranty