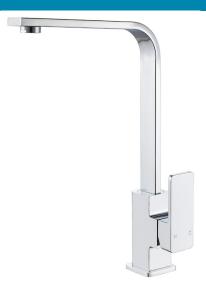

## Ceram Sink Mixer HYB636-101

## Information

Finish: Chrome

WELS: 5 Star 6L/Min (T37857)

**Material:** Brass

Cartridge: Kerox 25mm Cartridge Aerator: Neoperl Concealed Working Pressure: 150-500 kpa Operating Temperature: 1°C to 70°C