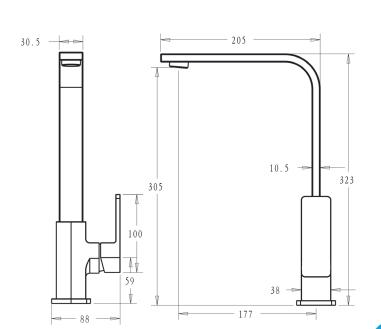

## Ceram Sink Mixer HYB636-101

## Information

Finish: Chrome

WELS: 5 Star 6L/Min (T37857)

**Material:** Brass

Cartridge: Kerox 25mm Cartridge Aerator: Neoperl Concealed Working Pressure: 150-500 kpa Operating Temperature: 1°C to 70°C