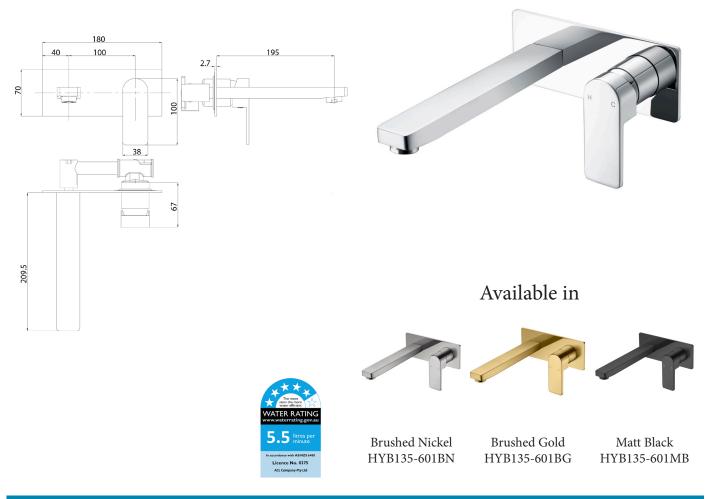

## Information

Finish: Chrome WELS: 5 Star 5.5L/Min (T38140) Material: Brass Cartridge: Kerox 35mm Cartridge Aerator: Neoperl Concealed Working Pressure: 150-500 kpa Operating Temperature: 1°C to 70°C