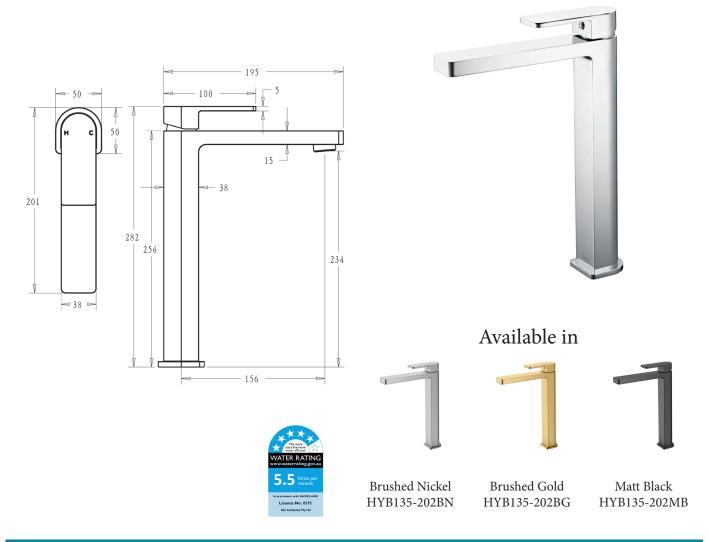

## Information

Finish: Chrome WELS: 5 Star 5.5L/Min (T37858) Material: Brass Cartridge: Kerox 25mm Cartridge Aerator: Neoperl Concealed Working Pressure: 150-500 kpa Operating Temperature: 1°C to 70°C