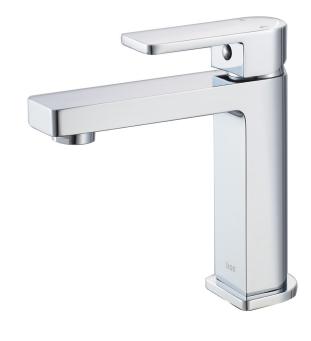

## Flores Basin Mixer HYB135-201

## Information

Finish: Chrome

WELS: 5 Star 5/Min (T37854)

Material: Brass

Cartridge: Kerox 25mm Cartridge Aerator: Neoperl Concealed Working Pressure: 150-500 kpa Operating Temperature: 1°C to 70°C