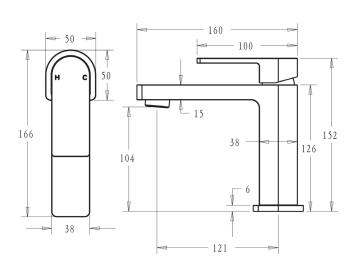

## Flores Basin Mixer HYB135-201

## Information

Finish: Chrome

WELS: 5 Star 5/Min (T37854)

Material: Brass

Cartridge: Kerox 25mm Cartridge Aerator: Neoperl Concealed Working Pressure: 150-500 kpa Operating Temperature: 1°C to 70°C