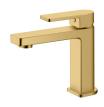

## Available in

Brushed Nickel HYB135-201BN

Brushed Gold HYB135-201BG

Matt Black HYB135-201MB

## Flores Basin Mixer HYB135-201