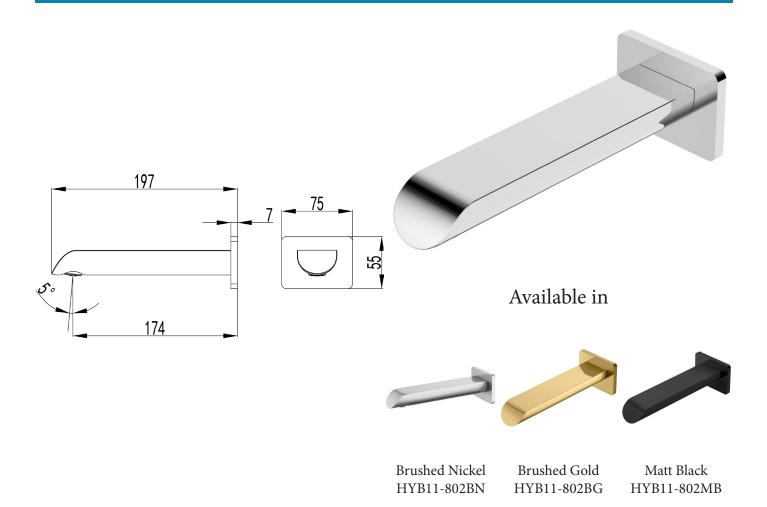

## Information

Finish: Chrome Material: Brass Aerator: Neoperl Concealed Working Pressure: 150-500 kpa Operating Temperature: 1°C to 70°C Connection: Female 1/2