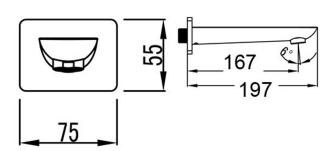

## Kara Bath Spout HYB11-801

## Information

Finish: Chrome Material: Brass

Aerator: Neoperl Concealed Working Pressure: 150-500 kpa Operating Temperature: 1°C to 70°C

Connection: Female 1/2