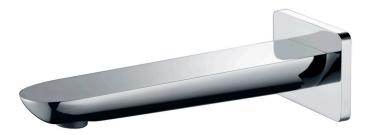

## Kara Bath Spout HYB11-801

Available in

Chrome & White HYB11-801CW

Matt Black HYB11-801MB