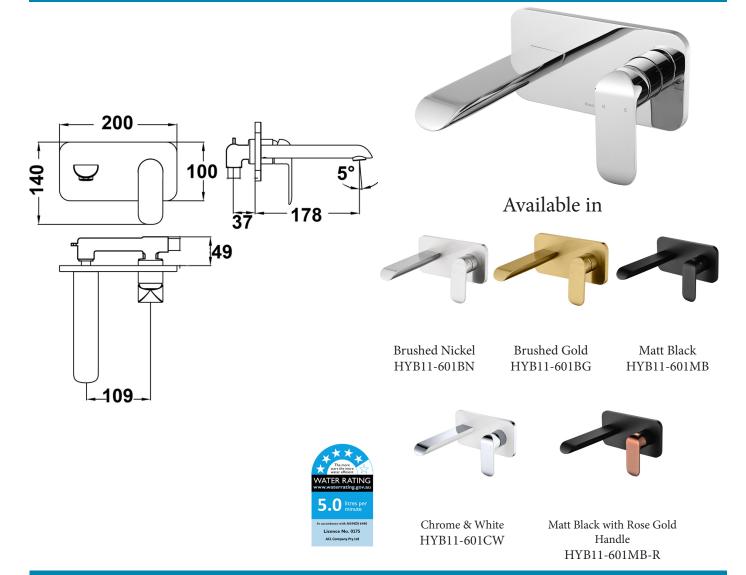

## Kara Wall Basin Mixer

## HYB11-601

## Information

Finish: Chrome

WELS: 5 Star 5L/Min (T26647)

Material: Brass

Cartridge: Kerox 25mm Cartridge Aerator: Neoperl Concealed Working Pressure: 150-500 kpa Operating Temperature: 1°C to 70°C