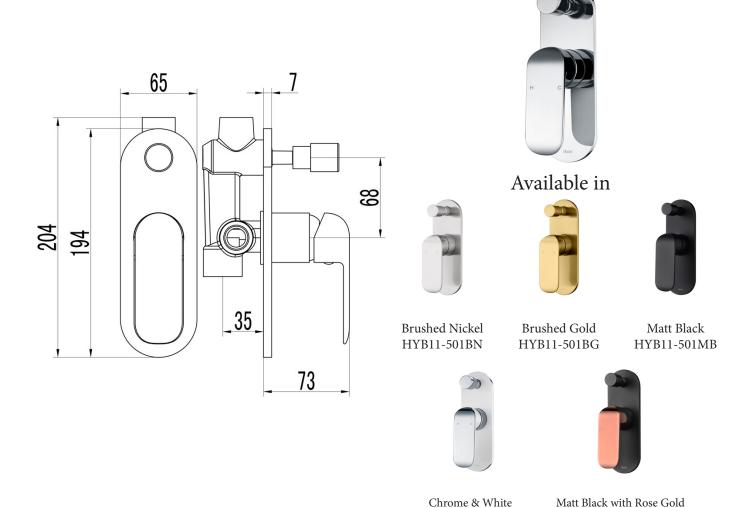

## Kara Wall Mixer with Diverter

HYB11-501

Handle HYB11-501MB-R

## Information

Finish: Chrome

Cartridge: Kerox 35mm Cartridge Working Pressure: 150-500 kpa Operating Temperature: 1°C to 70°C