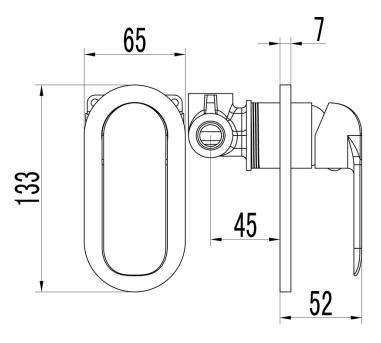

#### Kara Wall Mixer

#### Information

Finish: Chrome Cartridge: Kerox 35mm Cartridge Working Pressure: 150-500 kpa Operating Temperature: 1°C to 70°C