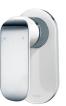

#### Kara Wall Mixer

#### Information

Finish: Chrome Cartridge: Kerox 35mm Cartridge Working Pressure: 150-500 kpa Operating Temperature: 1°C to 70°C