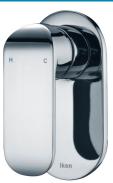

#### Kara Wall Mixer

#### Information

Finish: Chrome Cartridge: Kerox 35mm Cartridge Working Pressure: 150-500 kpa Operating Temperature: 1°C to 70°C