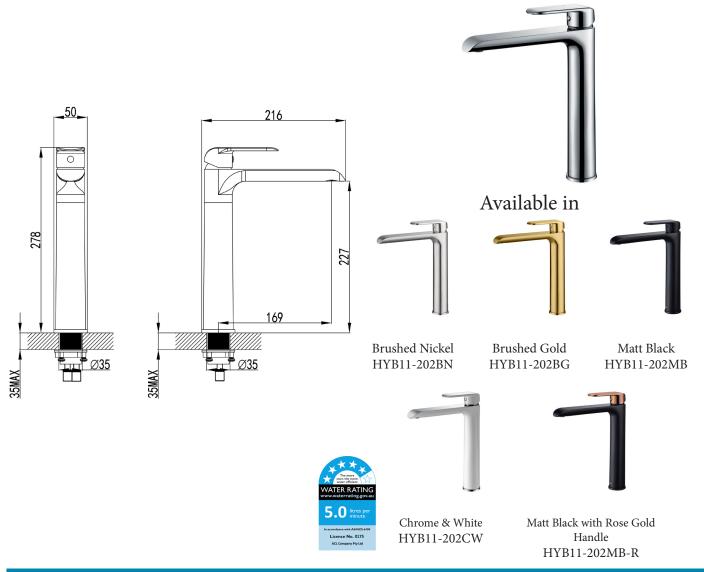

## Kara High Rise Basin Mixer

HYB11-202

## Information

Finish: Chrome

WELS: 5 Star 5L/Min (T31847)

Material: Brass

Cartridge: Kerox 25mm Cartridge Aerator: Neoperl Concealed Working Pressure: 150-500 kpa Operating Temperature: 1°C to 70°C