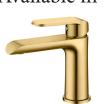

Brushed Nickel HYB11-201BN

Brushed Gold HYB11-201BG

Matt Black HYB11-201MB

HYB11-201

Matt Black with Rose Gold Handle HYB11-201MB-R