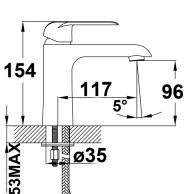

## Kara Basin Mixer

Information

Finish: Chrome

WELS: 5 Star 5L/Min (T26645)

Material: Brass

Cartridge: Kerox 25mm Cartridge Aerator: Neoperl Concealed Working Pressure: 150-500 kpa Operating Temperature: 1°C to 70°C