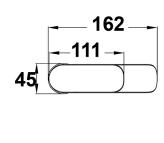

## Kara Basin Mixer

Information

Finish: Chrome

WELS: 5 Star 5L/Min (T26645)

Material: Brass

Cartridge: Kerox 25mm Cartridge Aerator: Neoperl Concealed Working Pressure: 150-500 kpa Operating Temperature: 1°C to 70°C