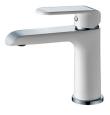

## Kara Basin Mixer

Information

Finish: Chrome

WELS: 5 Star 5L/Min (T26645)

Material: Brass

Cartridge: Kerox 25mm Cartridge Aerator: Neoperl Concealed Working Pressure: 150-500 kpa Operating Temperature: 1°C to 70°C