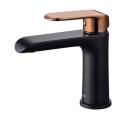

## Kara Basin Mixer

Information

Finish: Chrome

WELS: 5 Star 5L/Min (T26645)

Material: Brass

Cartridge: Kerox 25mm Cartridge Aerator: Neoperl Concealed Working Pressure: 150-500 kpa Operating Temperature: 1°C to 70°C