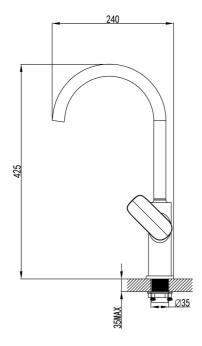

## KARA GOOSENECK SINK MIXER

HYB11-102

FINISH: Chrome

WORKING PRESSURES: 150-500kpa **OPERATING TEMPERATURE:** 1°C to 70°C WELS: 4 STAR 6.5L PER MIN (T31916) CARTRIDGE TYPE: Kerox 35mm Cartridge

EMAIL: sales@aclcompany.com.au

**AERATOR:** Neoperl