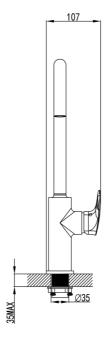

## KARA GOOSENECK SINK MIXER

HYB11-102

FINISH: Chrome

WORKING PRESSURES: 150-500kpa **OPERATING TEMPERATURE:** 1°C to 70°C WELS: 4 STAR 6.5L PER MIN (T31916) CARTRIDGE TYPE: Kerox 35mm Cartridge

EMAIL: sales@aclcompany.com.au

**AERATOR:** Neoperl