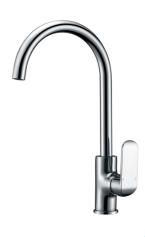

## KARA GOOSENECK SINK MIXER

HYB11-102

FINISH: Chrome

WORKING PRESSURES: 150-500kpa **OPERATING TEMPERATURE:** 1°C to 70°C WELS: 4 STAR 6.5L PER MIN (T31916) CARTRIDGE TYPE: Kerox 35mm Cartridge

EMAIL: sales@aclcompany.com.au

**AERATOR:** Neoperl