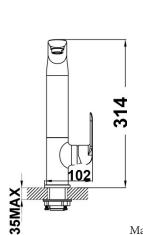

## Information

Finish: Chrome WELS: 4 Star 6.5L/Min (T26497) Material: Brass Cartridge: Kerox 25mm Cartridge Aerator: Neoperl Concealed Working Pressure: 150-500 kpa Operating Temperature: 1°C to 70°C