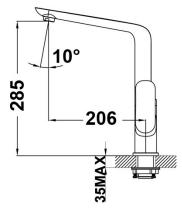

## Information

Finish: Chrome WELS: 4 Star 6.5L/Min (T26497) Material: Brass Cartridge: Kerox 25mm Cartridge Aerator: Neoperl Concealed Working Pressure: 150-500 kpa Operating Temperature: 1°C to 70°C