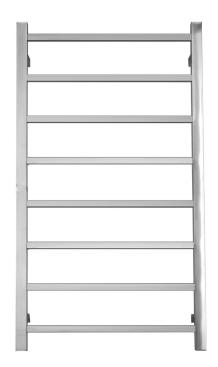

## Heated Towel Rail 650mm wide

## HTR-S6C

## Information

Finish: Chrome 8 Square Tubes

Size: 650 x 800 x 115mm