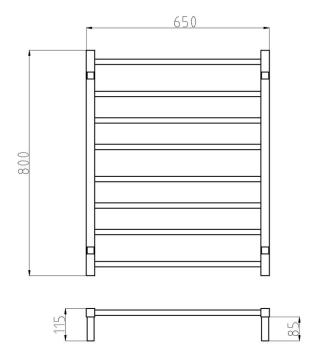

## Heated Towel Rail 650mm wide

## HTR-S6C

## Information

Finish: Chrome 8 Square Tubes

Size: 650 x 800 x 115mm

## Maintenance and Care

- Do not use harsh detergents or products that contain chloride & halides.
- Do not use abrasive, cream or citrus based cleaners or hydrochloric acid.
- Surface should be cleaned only with a mild detergent that must be rinsed off.
- It is suggested to only clean with warm water and a soft cloth.
- Damage caused by the wrong cleaning methods used will void warranty.

Please visit <a href="https://www.aclco.com.au/warranty.html">https://www.aclco.com.au/warranty.html</a> to view the full warranty