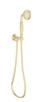

Available in

Brushed Nickel Brushed Gold Matt Black HPA868-101-1BN HPA868-101-1BG HPA868-101-1MB

## Clasico Handshower on Wall Outlet Bracket

HPA868-101-1

## Information

Finish: Chrome Material: Brass

Hose: 1.5m Stainless Steel

WELS: 4 Star 7.5 L/min (S17499)