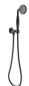

Available in

Brushed Nickel Brushed Gold Matt Black HPA868-101-1BN HPA868-101-1BG HPA868-101-1MB

## Clasico Handshower on Wall Outlet Bracket

HPA868-101-1

## Information

Finish: Chrome Material: Brass

Hose: 1.5m Stainless Steel

WELS: 4 Star 7.5 L/min (S17499)