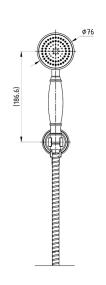

## Clasico Handshower on Wall Outlet Bracket

HPA868-101-1

## Information

Finish: Chrome Material: Brass

Hose: 1.5m Stainless Steel

WELS: 4 Star 7.5 L/min (S17499)