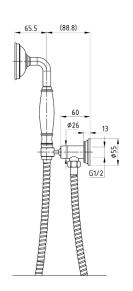

## Clasico Handshower on Wall Outlet Bracket

HPA868-101-1

## Information

Finish: Chrome Material: Brass

Hose: 1.5m Stainless Steel

WELS: 4 Star 7.5 L/min (S17499)