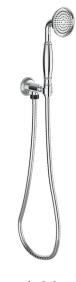

Available in

Brushed Nickel Brushed Gold Matt Black HPA868-101-1BN HPA868-101-1BG HPA868-101-1MB

## Clasico Handshower on Wall Outlet Bracket

HPA868-101-1

## Information

Finish: Chrome Material: Brass

Hose: 1.5m Stainless Steel

WELS: 4 Star 7.5 L/min (S17499)