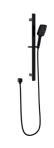

Available in



Matt Black HPA66-301-B

## **Seto Sliding Shower Set**

WaterMark

HPA66-301

## Information

Finish: Chrome

1.5m Flexible PVC hose 6 Function Press Design Hand Shower

WELS: 4 Star 7L per min (S14304)

## Maintenance and Care

- Do not use harsh detergents or products that contain chloride &
- Do not use abrasive, cream or citrus based cleaners or hydrochloric acid.
- Surface should be cleaned only with a mild detergent that must be
- It is suggested to only clean with warm water and a soft cloth.
- Damage caused by the wrong cleaning methods used will void warranty.

Please visit <a href="https://www.aclco.com.au/warranty.html">https://www.aclco.com.au/warranty.html</a> to view the full warranty