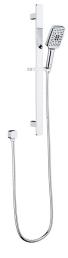

## **Seto Sliding Shower Set**

WaterMark

HPA66-301

## Information

Finish: Chrome

1.5m Flexible PVC hose 6 Function Press Design Hand Shower

WELS: 4 Star 7L per min (S14304)