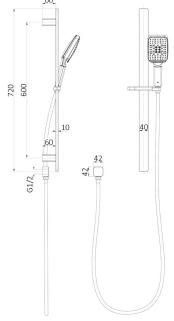

## **Seto Sliding Shower Set**

WaterMark

HPA66-301

## Information

Finish: Chrome

1.5m Flexible PVC hose 6 Function Press Design Hand Shower

WELS: 4 Star 7L per min (S14304)