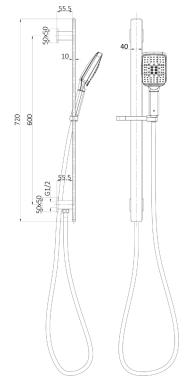

## Seto Sliding Shower Rail with Water Inlet

## HPA66-301D

## Information

Finish: Chrome

Working Pressure: 150-500 kpa Operating Temperature: 1°C to 70°C

WELS: 4 Star 7 L/Min (S14304)

6 Function hand shower 1.5m Flexible PVC Hose