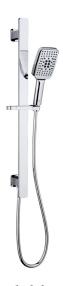

## Seto Sliding Shower Rail with Water Inlet

## HPA66-301D

## Information

Finish: Chrome

Working Pressure: 150-500 kpa Operating Temperature: 1°C to 70°C

WELS: 4 Star 7 L/Min (S14304)

6 Function hand shower 1.5m Flexible PVC Hose