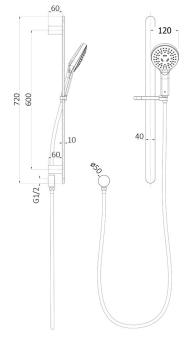

## Information

Finish: Chrome

1.5m Flexible PVC hose 6 Function Press Design Hand Shower

WELS: 4 Star 7.5L per min (\$14091)