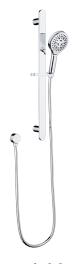

## **Kara Sliding Shower Set**

WaterMark

HPA11-301

## Information

Finish: Chrome

1.5m Flexible PVC hose 6 Function Press Design Hand Shower

WELS: 4 Star 7.5L per min (\$14091)