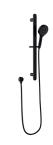

Available in



Matt Black HPA11-301-B

## **Kara Sliding Shower Set**

WaterMark

HPA11-301

## Information

Finish: Chrome

1.5m Flexible PVC hose 6 Function Press Design Hand Shower

WELS: 4 Star 7.5L per min (\$14091)

## Maintenance and Care

- Do not use harsh detergents or products that contain chloride &
- Do not use abrasive, cream or citrus based cleaners or hydrochloric acid.
- Surface should be cleaned only with a mild detergent that must be
- It is suggested to only clean with warm water and a soft cloth.
- Damage caused by the wrong cleaning methods used will void warranty.

Please visit <a href="https://www.aclco.com.au/warranty.html">https://www.aclco.com.au/warranty.html</a> to view the full warranty