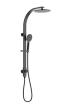

Available in



HPA11-201-BN Brushed Nickel



HPA11-201-B Matt Black

## Kara Combo Shower Set

HPA11-201

## Information

Finish: Chrome

Material: Solid brass construction

- 50 x 15mm brass rail
- ø250mm brass shower Head
- 1.5m PVC hose

Function: Button press hand shower

- 3 Functions available
- Bottom diverter & water inlet
- 1/4 Turn slider

Working pressure: 150-500kpa

Operating temperature: 1°C to 70°C WELS: 3 Star 8.5L/min (S11887)

## Maintenance and Care

- Do not use harsh detergents or products that contain chloride & balides
- Do not use abrasive, cream or citrus based cleaners or hydrochloric acid.
- Surface should be cleaned only with a mild detergent that must be rinsed off.
- It is suggested to only clean with warm water and a soft cloth.
- Damage caused by the wrong cleaning methods used will void warranty.

P