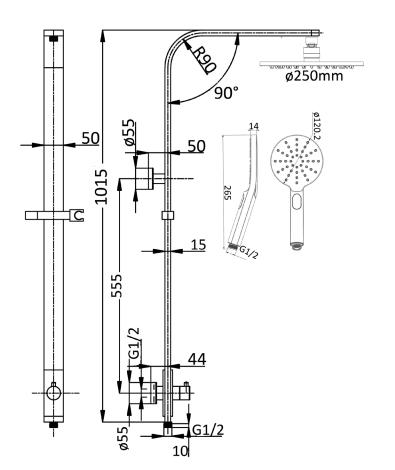

## Information

Finish: Chrome

Material: Solid brass construction

- 50 x 15mm brass rail
- ø250mm brass shower Head
- 1.5m PVC hose

Function: Button press hand shower

- 3 Functions available
- Bottom diverter & water inlet
- 1/4 Turn slider

Working pressure: 150-500kpa

Operating temperature: 1°C to 70°C WELS: 3 Star 8.5L/min (S11887)