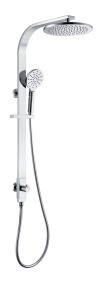

## Kara Combo Shower Set

HPA11-201

## Information

Finish: Chrome

Material: Solid brass construction

- 50 x 15mm brass rail
- ø250mm brass shower Head
- 1.5m PVC hose

Function: Button press hand shower

- 3 Functions available
- Bottom diverter & water inlet
- 1/4 Turn slider