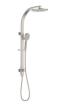

Available in



HPA11-201-BN Brushed Nickel



HPA11-201-B Matt Black

## Kara Combo Shower Set

HPA11-201

## Information

Finish: Chrome

Material: Solid brass construction

- 50 x 15mm brass rail
- ø250mm brass shower Head
- 1.5m PVC hose

Function: Button press hand shower

- 3 Functions available
- Bottom diverter & water inlet
- 1/4 Turn slider

Working pressure: 150-500kpa

Operating temperature: 1°C to 70°C WELS: 3 Star 8.5L/min (S11887)

## Maintenance and Care

- Do not use harsh detergents or products that contain chloride & balides
- Do not use abrasive, cream or citrus based cleaners or hydrochloric acid.
- Surface should be cleaned only with a mild detergent that must be rinsed off.
- It is suggested to only clean with warm water and a soft cloth.
- Damage caused by the wrong cleaning meth