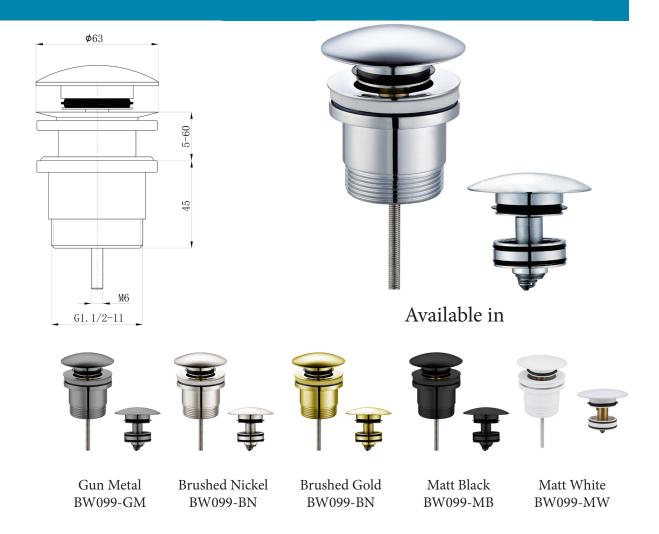

## P&P Universal Pop-up Waste

BW099

## Information

Finish: Chrome Material : Brass Size: 40mm

With or without overflow

WELS: Not required