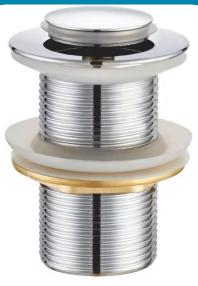

## BW002

Basin Pop Up no Overflow

## Information

Finish: Chrome Material : Brass Size: 32mm