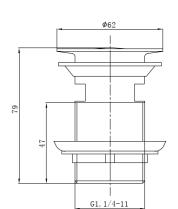

## BW002

Basin Pop Up no Overflow

## Information

Finish: Chrome Material : Brass Size: 32mm