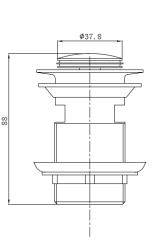

## BW002

Basin Pop Up no Overflow

## Information

Finish: Chrome Material : Brass Size: 32mm