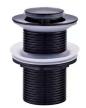

P&P







Available in



Matt Black BW002-B

## BW002

Basin Pop Up no Overflow

## Information

Finish: Chrome Material : Brass Size: 32mm

## Maintenance and Care

- Do not use harsh detergents or products that contain chloride & halides.
- Do not use abrasive, cream or citrus based cleaners or hydrochloric acid.
- Surface should be cleaned only with a mild detergent that must be rinsed off.
- It is suggested to only clean with warm water and a soft cloth.
- Damage caused by the wrong cleaning methods used will void warranty.

Please visit <u>https://www.aclco.com.au/warranty.html</u> to view the full warranty