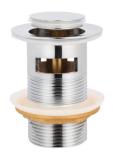

## Pop Up Waste with Overflow

BW001

## Information

Finish: Chrome Material: Brass Size: 32mm