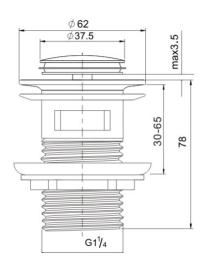

## Pop Up Waste with Overflow

BW001

## Information

Finish: Chrome Material: Brass Size: 32mm