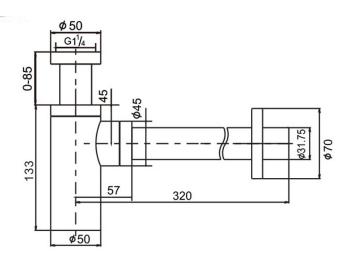

Brushed Nickel BS197-BN Brushed Gold BS197-BG

Matt Black BS197-B

Bottle Trap BS197