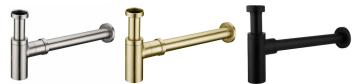

Brushed Nickel BS197-BN Brushed Gold BS197-BG

Matt Black BS197-B

Bottle Trap BS197