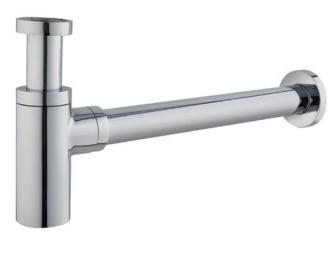

Brushed Nickel BS197-BN Brushed Gold BS197-BG

Matt Black BS197-B

Bottle Trap BS197

## Information

Finish: Chrome Material: Brass