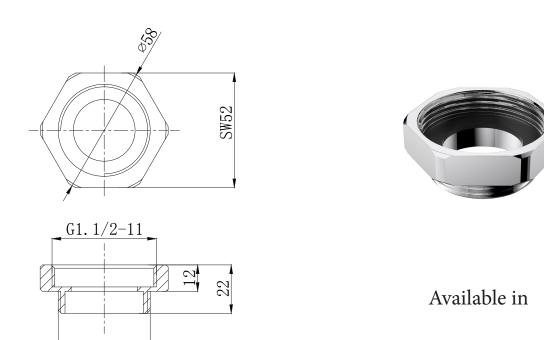

## Information

**Bottle Trap Adaptor** 

G1. 1/4-11

Finish: Chrome Material: Brass Size: 32mm to 40mm