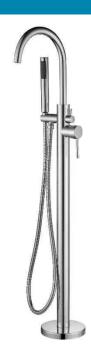

## Otus Free Standing Bath Mixer with Shower

BF2072

## Information

Finish: Chrome

WELS: 3 Star 8.5 L/Min (S16946)

Material: Brass

Cartridge: 35mm Cartridge Working Pressure: 150-500 kpa Operating Temperature: 1°C to 70°C

Single Function Handshower