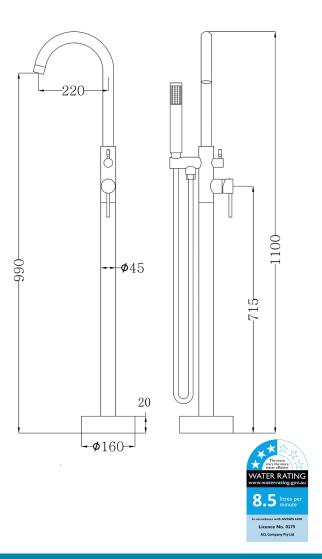

## Otus Free Standing Bath Mixer with Shower

BF2072

## Information

Finish: Chrome

WELS: 3 Star 8.5 L/Min (S16946)

Material: Brass

Cartridge: 35mm Cartridge Working Pressure: 150-500 kpa Operating Temperature: 1°C to 70°C

Single Function Handshower