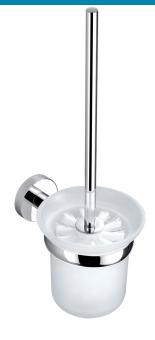

Available in



Matt Black 8129-B

## Otus Toilet Brush 8129

## Information

Finish: Chrome Material: Brass

## Maintenance and Care

- Do not use harsh detergents or products that contain chloride & halides.
- Do not use abrasive, cream or citrus based cleaners or hydrochloric acid.
- Surface should be cleaned only with a mild detergent that must be
- It is suggested to only clean with warm water and a soft cloth.
- Damage caused by the wrong cleaning methods used will void warranty.

Please visit <a href="https://www.aclco.com.au/warranty.html">https://www.aclco.com.au/warranty.html</a> to view the full warranty