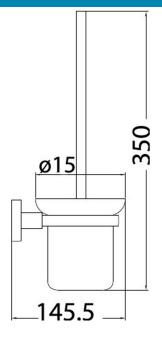

Available in



Matt Black 8129-B

## Otus Toilet Brush 8129

## Information

Finish: Chrome Material: Brass

## Maintenance and Care

- Do not use harsh detergents or products that contain chloride & halides.
- Do not use abrasive, cream or citrus based cleaners or hydrochloric acid.
- Surface should be cleaned only with a mild detergent that must be
- It is suggested to only clean with warm water and a soft cloth.
- Damage caused by the wrong cleaning methods used will void warranty.

Please visit <a href="https://www.aclco.com.au/warranty.html">https://www.aclco.com.au/warranty.html</a> to view the full warranty