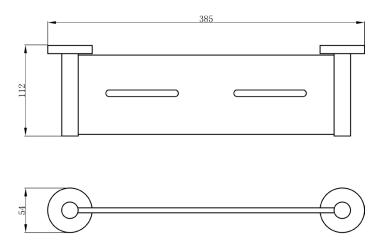

## **Otus Metal Shelf**

## Information

Do not use harsh detergents or products that contain chloride &

Finish: Chrome Material: Brass

- Do not use abrasive, cream or citrus based cleaners or hydrochloric acid.
- Surface should be cleaned only with a mild detergent that must be rineed off.
- It is suggested to only clean with warm water and a soft cloth.
- Damage caused by the wrong cleaning methods used will void warranty.