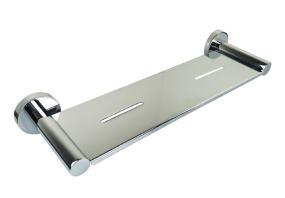

## **Otus Metal Shelf**

## Information

Do not use harsh detergents or products that contain chloride &

Finish: Chrome Material: Brass

- Do not use abrasive, cream or citrus based cleaners or hydrochloric acid.
- Surface should be cleaned only with a mild detergent that must be rineed off.
- It is suggested to only clean with warm water and a soft cloth.
- Damage caused by the wrong cleaning methods used will void warranty.