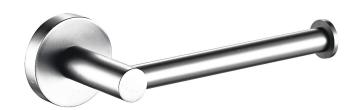

Available in



Matt Black Brushed Gold Brushed Nickel 8116A-B 8116A-BG 8116A-BN

kel Gun Metal 8116A-GM

Otus Paper Holder

8116A

## Information

Finish: Chrome Material: Brass

## Maintenance and Care

- Do not use harsh detergents or products that contain chloride &
- Do not use abrasive, cream or citrus based cleaners or hydrochloric acid.
- Surface should be cleaned only with a mild detergent that must be rinsed off.
- It is suggested to only clean with warm water and a soft cloth.
- Damage caused by the wrong cleaning methods used will void warranty.

Please visit <a href="https://www.aclco.com.au/warranty.html">https://www.aclco.com.au/warranty.html</a> to view the full warranty