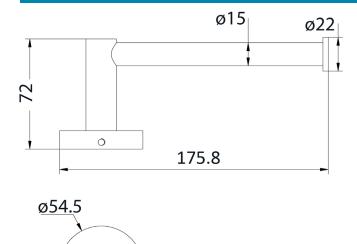

Available in



Matt Black Brushed Gold Brushed Nickel 8116A-B 8116A-BG 8116A-BN

kel Gun Metal 8116A-GM

Otus Paper Holder

8116A

## Information

Finish: Chrome Material: Brass

## Maintenance and Care

- Do not use harsh detergents or products that contain chloride &
- Do not use abrasive, cream or citrus based cleaners or hydrochloric acid.
- Surface should be cleaned only with a mild detergent that must be rinsed off.
- It is suggested to only clean with warm water and a soft cloth.
- Damage caused by the wrong cleaning methods used will void warranty.

Please visit <a href="https://www.aclco.com.au/warranty.html">https://www.aclco.com.au/warranty.html</a> to view the full warranty