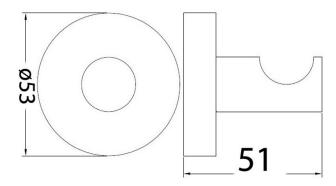

## Available in









Matt Black 8115-B

Brushed Gold Brushed Nickel 8115-BG 8115-BN

Gun Metal 8115-GM

8115

## Otus Robe Hook

## Information

Finish: Chrome Material: Brass

## Maintenance and Care

- Do not use harsh detergents or products that contain chloride &
- Do not use abrasive, cream or citrus based cleaners or hydrochloric acid.
- Surface should be cleaned only with a mild detergent that must be rinsed off.
- It is suggested to only clean with warm water and a soft cloth.
- Damage caused by the wrong cleaning methods used will void warranty.

Please visit <a href="https://www.aclco.com.au/warranty.html">https://www.aclco.com.au/warranty.html</a> to view the full warranty