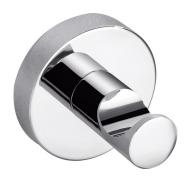

## Available in









Matt Black 8115-B

Brushed Gold Brushed Nickel 8115-BG 8115-BN

Gun Metal 8115-GM

8115

## Otus Robe Hook

## Information

Finish: Chrome Material: Brass

## Maintenance and Care

- Do not use harsh detergents or products that contain chloride &
- Do not use abrasive, cream or citrus based cleaners or hydrochloric acid.
- Surface should be cleaned only with a mild detergent that must be rinsed off.
- It is suggested to only clean with warm water and a soft cloth.
- Damage caused by the wrong cleaning methods used will void warranty.

Please visit <a href="https://www.aclco.com.au/warranty.html">https://www.aclco.com.au/warranty.html</a> to view the full warranty