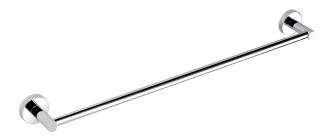

## Otus Single Towel Rail 750mm

8112-75cm

## Information

Finish: Chrome Material: Brass