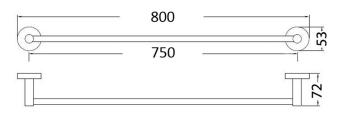

## Otus Single Towel Rail 750mm

8112-75cm

## Information

Finish: Chrome Material: Brass