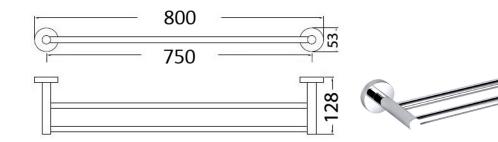

## Otus Double Towel Rail 750mm

8111-75cm

## Information

Finish: Chrome Material: Brass