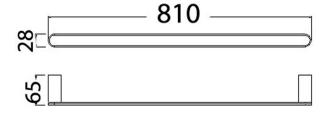

## Dove Single Towel Rail 810mm

7301-810

## Information

Finish: Chrome

Material: Brass & Zinc Alloy

## Maintenance and Care

- Do not use harsh detergents or products that contain chloride & halides.
- Do not use abrasive, cream or citrus based cleaners or hydrochloric acid.
- Surface should be cleaned only with a mild detergent that must be rinsed off.
- It is suggested to only clean with warm water and a soft cloth.
- Damage caused by the wrong cleaning methods used will void warranty.

Please visit <a href="https://www.aclco.com.au/warranty.html">https://www.aclco.com.au/warranty.html</a> to view the full warranty