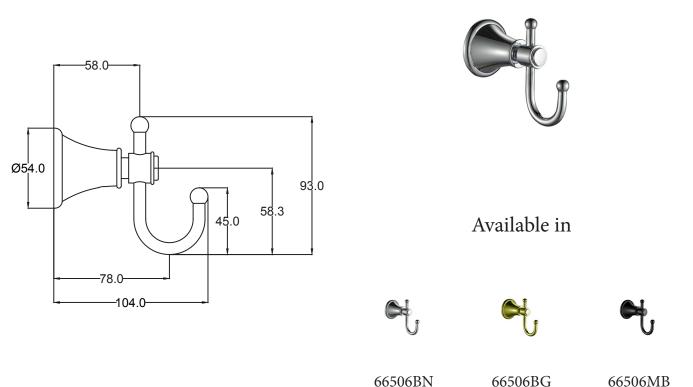

## Brushed Nickel

66506BG Brushed Gold 66506MB Matt Black

66506

## **Clasico Robe Hook**

## Information

Finish: Chrome Material : Brass