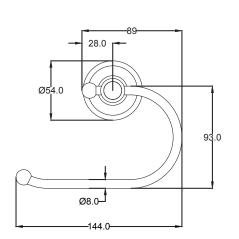

## Available in







66504BN Brushed Nickel

66504BG Brushed Gold

66504MB Matt Black

## Clasico Paper Holder

66504

## Information

Finish: Chrome Material: Brass

## Maintenance and Care

- Do not use harsh detergents or products that contain chloride &
- Do not use abrasive, cream or citrus based cleaners or hydrochloric acid.
- Surface should be cleaned only with a mild detergent that must be rinsed off.
- It is suggested to only clean with warm water and a soft cloth.
- Damage caused by the wrong cleaning methods used will void warranty.

Please visit <a href="https://www.aclco.com.au/warranty.html">https://www.aclco.com.au/warranty.html</a> to view the full warranty