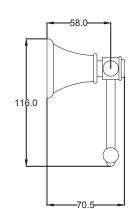

## Available in







66504BN Brushed Nickel

66504BG Brushed Gold

66504MB Matt Black

## Clasico Paper Holder

66504

## Information

Finish: Chrome Material: Brass

## Maintenance and Care

- Do not use harsh detergents or products that contain chloride &
- Do not use abrasive, cream or citrus based cleaners or hydrochloric acid.
- Surface should be cleaned only with a mild detergent that must be rinsed off.
- It is suggested to only clean with warm water and a soft cloth.
- Damage caused by the wrong cleaning methods used will void warranty.

Please visit <a href="https://www.aclco.com.au/warranty.html">https://www.aclco.com.au/warranty.html</a> to view the full warranty