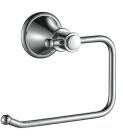

## Available in







66504BN Brushed Nickel

66504BG Brushed Gold

66504MB Matt Black

## Clasico Paper Holder

66504

## Information

Finish: Chrome Material: Brass

## Maintenance and Care

- Do not use harsh detergents or products that contain chloride &
- Do not use abrasive, cream or citrus based cleaners or hydrochloric acid.
- Surface should be cleaned only with a mild detergent that must be rinsed off.
- It is suggested to only clean with warm water and a soft cloth.
- Damage caused by the wrong cleaning methods used will void warranty.

Please visit <a href="https://www.aclco.com.au/warranty.html">https://www.aclco.com.au/warranty.html</a> to view the full warranty