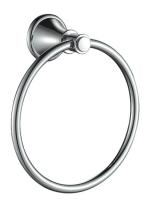

## **Clasico Towel Ring**

## 66503

## Information

Finish: Chrome Material : Brass