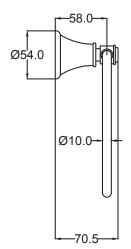

## **Clasico Towel Ring**

## 66503

## Information

Finish: Chrome Material : Brass