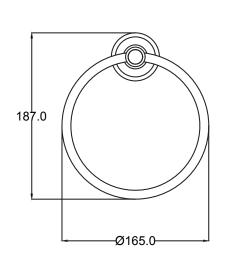

## **Clasico Towel Ring**

## 66503

## Information

Finish: Chrome Material : Brass