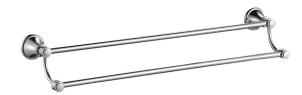

## Clasico Double Towel Rail

66502-800

## Information

Finish: Chrome Material : Brass Size: 800mm