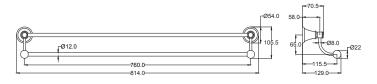

## Available in





66502-800BN Brushed Nickel 66502-800BG Brushed Gold 66502-800MB Matt Black

## Clasico Double Towel Rail

66502-800

## Information

Finish: Chrome Material : Brass Size: 800mm

## Maintenance and Care

- Do not use harsh detergents or products that contain chloride &
- Do not use abrasive, cream or citrus based cleaners or hydrochloric acid.
- Surface should be cleaned only with a mild detergent that must be rinsed off.
- It is suggested to only clean with warm water and a soft cloth.
- Damage caused by the wrong cleaning methods used will void warranty.

Please visit <a href="https://www.aclco.com.au/warranty.html">https://www.aclco.com.au/warranty.html</a> to view the full warranty