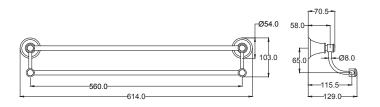

## **Clasico Double Towel Rail**

## Information

Finish: Chrome Material : Brass Size: 600mm