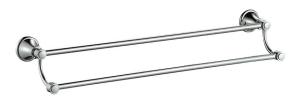

## **Clasico Double Towel Rail**

## Information

Finish: Chrome Material : Brass Size: 600mm