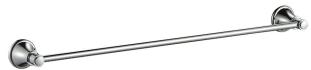

## Clasico Single Towel Rail

66501-800

## Information

Finish: Chrome Material : Brass Size: 800mm