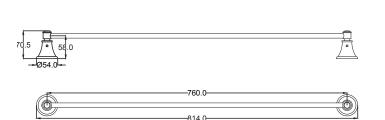

## Clasico Single Towel Rail

66501-800

## Information

Finish: Chrome Material : Brass Size: 800mm