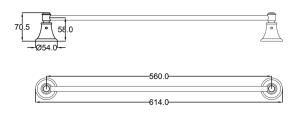

## Clasico Single Towel Rail

66501-600

## Information

Finish: Chrome Material : Brass Size: 600mm