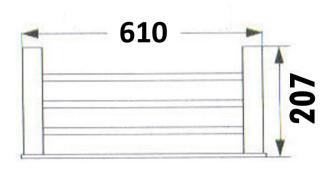

## Available in



Matt Black 6482-B

Rosa Towel Rack 6482

## Information

Finish: Mirror Polish Chrome Material: Stainless Steel

## Maintenance and Care

- Do not use harsh detergents or products that contain chloride &
- Do not use abrasive, cream or citrus based cleaners or hydrochloric acid.
- Surface should be cleaned only with a mild detergent that must be mined off.
- It is suggested to only clean with warm water and a soft cloth.
- Damage caused by the wrong cleaning methods used will void warranty.

Please visit <a href="https://www.aclco.com.au/warranty.html">https://www.aclco.com.au/warranty.html</a> to view the full warranty