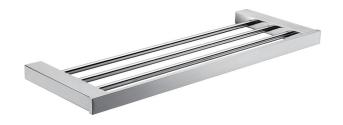

## Available in



Matt Black 6482-B

Rosa Towel Rack 6482

## Information

Finish: Mirror Polish Chrome Material: Stainless Steel

## Maintenance and Care

- Do not use harsh detergents or products that contain chloride &
- Do not use abrasive, cream or citrus based cleaners or hydrochloric acid.
- Surface should be cleaned only with a mild detergent that must be mined off.
- It is suggested to only clean with warm water and a soft cloth.
- Damage caused by the wrong cleaning methods used will void warranty.

Please visit <a href="https://www.aclco.com.au/warranty.html">https://www.aclco.com.au/warranty.html</a> to view the full warranty