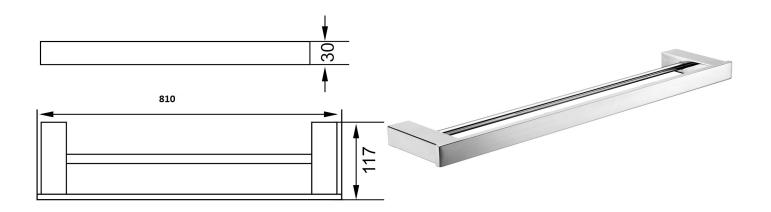

## Rosa Double Towel Rail 810mm

6408D-810

## Information

Finish: Mirror Polish Chrome Material: Stainless Steel

## Maintenance and Care

- Do not use harsh detergents or products that contain chloride & halides.
- Do not use abrasive, cream or citrus based cleaners or hydrochloric acid.
- Surface should be cleaned only with a mild detergent that must be rinsed off.
- It is suggested to only clean with warm water and a soft cloth.
- Damage caused by the wrong cleaning methods used will void warranty.

Please visit <a href="https://www.aclco.com.au/warranty.html">https://www.aclco.com.au/warranty.html</a> to view the full warranty