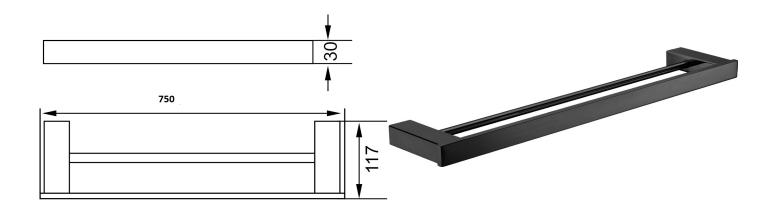

## Rosa Double Towel Rail 750mm

6408D-750-B

## Information

Finish: Matt Black Material: Stainless Steel