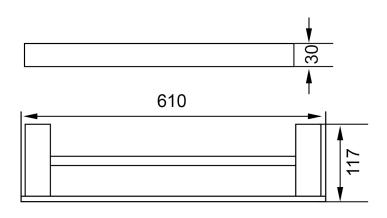

## Rosa Double Towel Rail 610mm

## Information

Finish: Mirror Polish Chrome Material: Stainless Steel