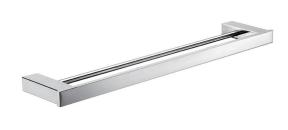

## Rosa Double Towel Rail 610mm

## Information

Finish: Mirror Polish Chrome Material: Stainless Steel