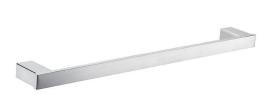

## Rosa Single Towel Rail 610mm

6408-610

## Information

Finish: Mirror Polish Chrome Material: Stainless Steel