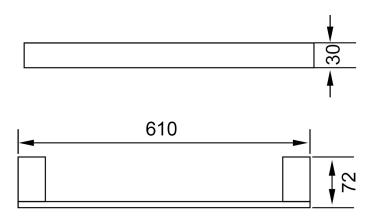

## Rosa Single Towel Rail 610mm

6408-610

## Information

Finish: Mirror Polish Chrome Material: Stainless Steel