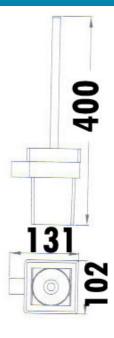

## Available in



Matt Black 6407-B

Rosa Toilet Brush 6407

## Information

Finish: Mirror Polish Chrome Material: Stainless Steel

## Maintenance and Care

- Do not use harsh detergents or products that contain chloride & balides.
- Do not use abrasive, cream or citrus based cleaners or hydrochloric acid.
- Surface should be cleaned only with a mild detergent that must be rinsed off.
- It is suggested to only clean with warm water and a soft cloth.
- Damage caused by the wrong cleaning methods used will void warranty.

Please visit <a href="https://www.aclco.com.au/warranty.html">https://www.aclco.com.au/warranty.html</a> to view the full warranty