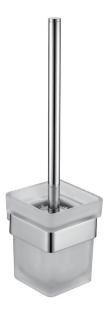

## Available in



Matt Black 6407-B

Rosa Toilet Brush 6407

## Information

Finish: Mirror Polish Chrome Material: Stainless Steel

## Maintenance and Care

- Do not use harsh detergents or products that contain chloride & balides.
- Do not use abrasive, cream or citrus based cleaners or hydrochloric acid.
- Surface should be cleaned only with a mild detergent that must be rinsed off.
- It is suggested to only clean with warm water and a soft cloth.
- Damage caused by the wrong cleaning methods used will void warranty.

Please visit <a href="https://www.aclco.com.au/warranty.html">https://www.aclco.com.au/warranty.html</a> to view the full warranty